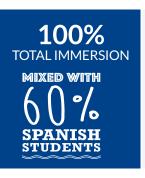

Our cultural immersion summer programs create a supportive, friendly and diverse environment where students open their minds and immerse themselves in the Spanish culture in language.

Last year 40% of our campers represented over 80 nationalities and shared their experience with 60% Spanish students. A true global community is created where differences are celebrated.

# LIVE WITH 60% SPANISH STUDENTS IN A TRUE MULTICULTURAL ENVIRONMENT

Our campers come from more than 80 countries, which creates a uniquely diverse environment for developing linguistic and interpersonal skills. By bringing together students from all over the world, these courses allow international youths to make Spanish friends their age, acquire a profound understanding of the Spanish way of life and increase their awareness of a variety of world cultures.